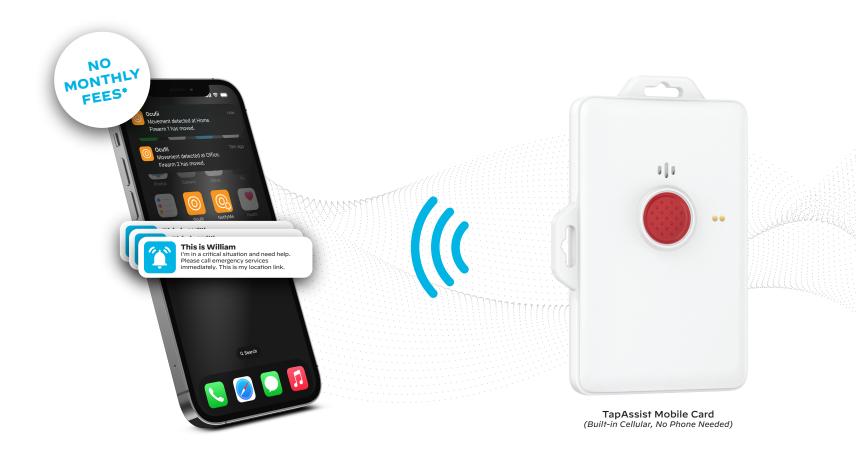

## PERSONAL SAFETY IS ESSENTIAL EXPERIENCE TAGME ASSIST!

## THE TAPASSIST MOBILE CARD

Portable and Wearable Design

- Built-in Cellular, No Phone Needed
- Built-in GPS for Precise Location Sharing
- One Button Tap Emergency Function

- Rechargeable Battery
- Compact Size (4"L x 2.7"W x 0.5"D)
- Includes Lanyard to Wear Around Neck

## www.ocufii.com

- \* Free standard alert service for primary account holder. Share safety alerts and location with up to three (3) designated verified users.
  - \*\* Optional 24/7 emergency monitoring service for additional fee.